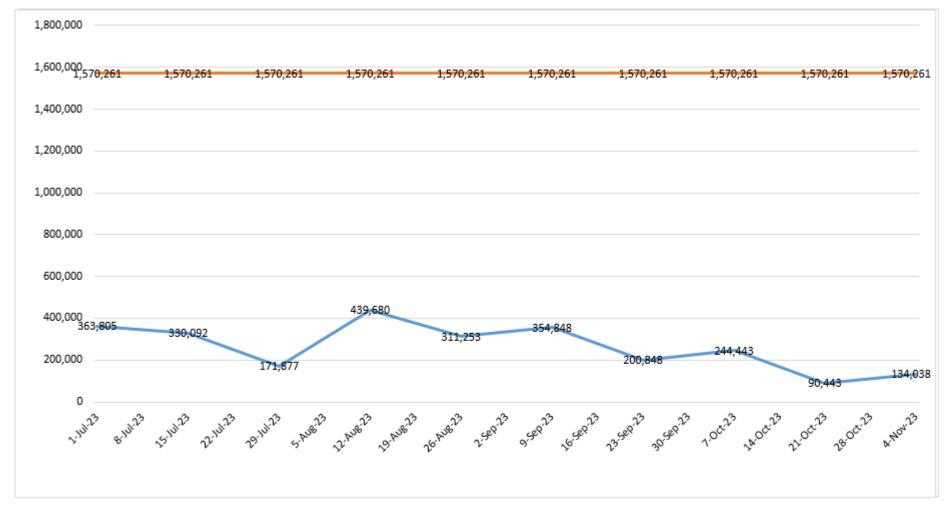

| 1,137    | 13,918     | 18,66     |  |
| Travel - Staff & Service Delivery    | 2,268    | 20       | 1,718      | 4,00      |  |
| Volunteer Recognition                | 14       |          |            | 1         |  |
| Fundraising                          |          |          | 5,915      | 5,91      |  |
| Equipment Maintenance/Purchase       |          |          | 156        | 15        |  |
| Amortization of Capital Assets       |          |          | 103,634    | 103,63    |  |
| Occupancy - Rent/Lease/Taxes         | 1,237    | 928      | 3,650      | 5,81      |  |
| Total Expenses                       | 111,571  | 63,911   | 552,885    | 728,36    |  |
| Surplus(Deficit) before Transfers    | (3)      | (1)      | (86)       | (90       |  |

#### **Cashflow Forecast**



Orange Line is CIBC High Interest Savings Account

Blue line is RBC Operationg Account

#### Forcasted Amounts Included:

<sup>\*</sup>LHIN Monthly Funding for all programs

<sup>\*</sup>Salaries and Benefits average spend based on actuals

<sup>\*</sup>Other amounts included are average weekly deposits and Cheque run/EFT amounts



### Performance Key



using our services as well to get take residents out into the community.

| PERFORMANCE INDICATORS 2023-2024 Q1                             |                  | Year to Date |              |                |          |